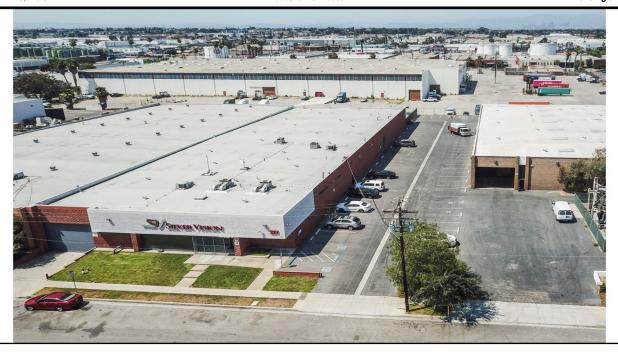

## 227 W 140th St, Los Angeles, CA 90061 Broadway/140th St

Highly Improved Industrial Facility ±4,950 SF of Remodeled Modern Offices &Restrooms Private Back Yard W/ Gate 2 Dock Highs & 2 Ground Level Loading Doors Unincorporated LA County