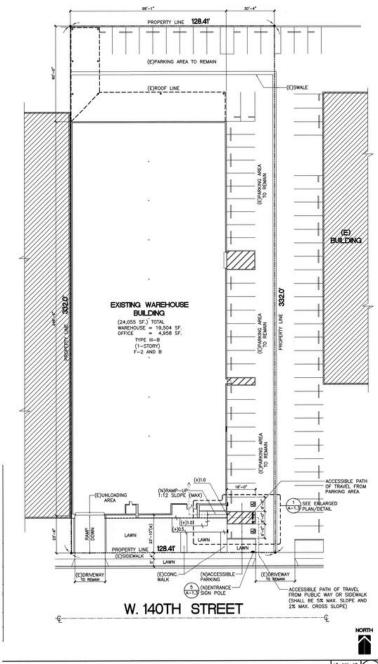

| / Ratio:        |
| Rail Service:            | No              |

Sprinklered:

Clear Height:

Specific Use:

| Offic | e HVAC:          | Heat & AC             |
|-------|------------------|-----------------------|
| Finis | hed Ofc Mezz:    | 0 SF                  |
| Inclu | de In Available: | No                    |
| Unfir | iished Mezz:     | 0 SF                  |
| Inclu | de In Available: | No                    |
| Poss  | ession:          | 11/01/2022            |
| Vaca  | nt:              | No                    |
| To St | 10W:             | Call broker           |
| Mark  | et/Submarket:    | Gardena/North Compton |
| APN#  | t:               | 6132-043-083          |
|       |                  |                       |

4,950 SF

5

Office SF / #:

Restrooms:



SITE PLAN